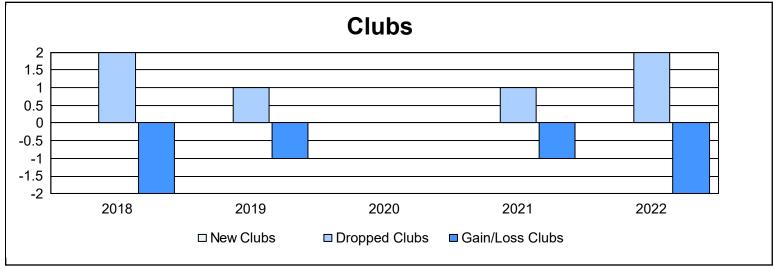

District 26 M1 As of June 2022 Cumulative

| Year      | New<br>Clubs | Dropped<br>Clubs | Gain/<br>Loss<br>Clubs | New<br>Members | Charter<br>Members | Reinstate<br>Members | Transfer<br>Members | Total<br>Member<br>Added | Total<br>Members<br>Dropped | Gain/<br>Loss<br>Members |
|-----------|--------------|------------------|------------------------|----------------|--------------------|----------------------|---------------------|--------------------------|-----------------------------|--------------------------|
| 2017-2018 | 0            | 2                | -2                     | 136            | 0                  | 10                   | 5                   | 151                      | 180                         | -29                      |
| 2018-2019 | 0            | 1                | -1                     | 48             | 0                  | 8                    | 2                   | 58                       | 108                         | -50                      |
| 2019-2020 | 0            | 0                | 0                      | 120            | 0                  | 9                    | 1                   | 130                      | 126                         | 4                        |
| 2020-2021 | 0            | 1                | -1                     | 95             | 0                  | 10                   | 2                   | 107                      | 117                         | -10                      |
| 2021-2022 | 0            | 2                | -2                     | 104            | 0                  | 3                    | 1                   | 108                      | 142                         | -34                      |
| Average   | 0            | 1                | -1                     | 101            | 0                  | 8                    | 2                   | 111                      | 135                         | -24                      |