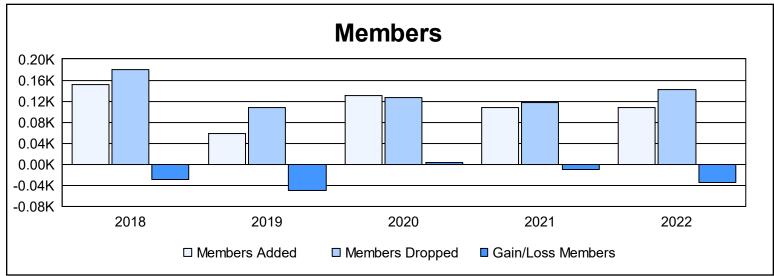

District 26 M1 As of June 2022 Cumulative

| Year      | New<br>Clubs | Dropped<br>Clubs | Gain/<br>Loss<br>Clubs | New<br>Members | Charter<br>Members | Reinstate<br>Members | Transfer<br>Members | Total<br>Member<br>Added | Total<br>Members<br>Dropped | Gain/<br>Loss<br>Members |
|-----------|--------------|------------------|------------------------|----------------|--------------------|----------------------|---------------------|--------------------------|-----------------------------|--------------------------|
| 2017-2018 | 0            | 2                | -2                     | 136            | 0                  | 10                   | 5                   | 151                      | 180                         | -29                      |
| 2018-2019 | 0            | 1                | -1                     | 48             | 0                  | 8                    | 2                   | 58                       | 108                         | -50                      |
| 2019-2020 | 0            | 0                | 0                      | 120            | 0                  | 9                    | 1                   | 130                      | 126                         | 4                        |
| 2020-2021 | 0            | 1                | -1                     | 95             | 0                  | 10                   | 2                   | 107                      | 117                         | -10                      |
| 2021-2022 | 0            | 2                | -2                     | 104            | 0                  | 3                    | 1                   | 108                      | 142                         | -34                      |
| Average   | 0            | 1                | -1                     | 101            | 0                  | 8                    | 2                   | 111                      | 135                         | -24                      |